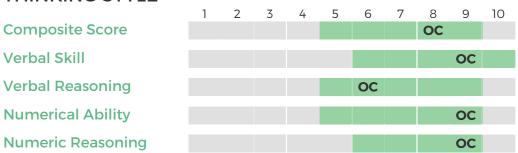

## **SALES**

Oliver Chase

OVERALL FIT: 79%

Performance Model = highlighted boxes; Oliver's placement = his initials

#### THINKING STYLE