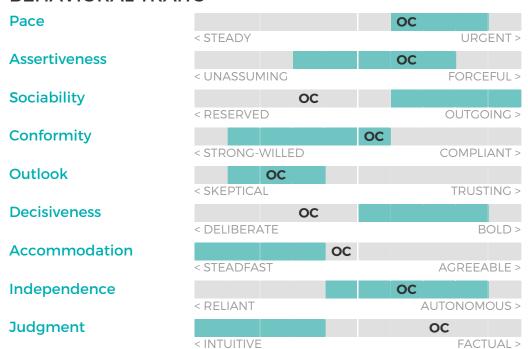

RAL TRAITS**





#### **TOP INTERESTS**

OLIVER
in rank order
TECHNICAL
CREATIVE
FINANCIAL/ADMIN
ENTERPRISING
PEOPLE SERVICE

PERFORMANCE MODEL
in rank order
TECHNICAL
PEOPLE SERVICE
FINANCIAL/ADMIN



**MECHANICAL** 

### **MANAGER-SALES**

Oliver Chase

**OVERALL FIT:** 

85%

Performance Model = highlighted boxes; Oliver's placement = his initials

#### THINKING STYLE





#### **BEHAVIORAL TRAITS**





#### **TOP INTERESTS**

OLIVER
in rank order
TECHNICAL
CREATIVE
FINANCIAL/ADMIN —

**TIED** 

PEOPLE SERVICE
MECHANICAL

**ENTERPRISING** 

PERFORMANCE MODEL in rank order TECHNICAL ENTERPRISING

**MECHANICAL** 



## **SALES**

Oliver Chase

OVERALL FIT: 79%

Performance Model = highlighted boxes; Oliver's placement = his initials

#### THINKING STYLE





#### **BEHAVIORAL TRAITS**





#### **TOP INTERESTS**

OLIVER
in rank order
TECHNICAL
CREATIVE
FINANCIAL/ADMIN
ENTERPRISING
PEOPLE SERVICE

PERFORMANCE MODEL
in rank order
ENTERPRISING
PEOPLE SERVICE
CREATIVE



**MECHANICAL** 

10

FACTUAL >

## \*\* SAMPLE POSITION FOR PXT SELECT \*\*

Oliver Chase

OVERALL FIT: 70%

Performance Model = highlighted boxes; Oliver's placement = his initials

#### THINKING STYLE





#### **BEHAVIORAL TRAITS**



< INTUITIVE



#### **TOP INTERESTS**

OLIVER
in rank order
TECHNICAL
CREATIVE
FINANCIAL/ADMIN
ENTERPRISING
PEOPLE SERVICE
MECHANICAL

PERFORMANCE MODEL
in rank order
ENTERPRISING
PEOPLE SERVICE
FINANCIAL/ADMIN