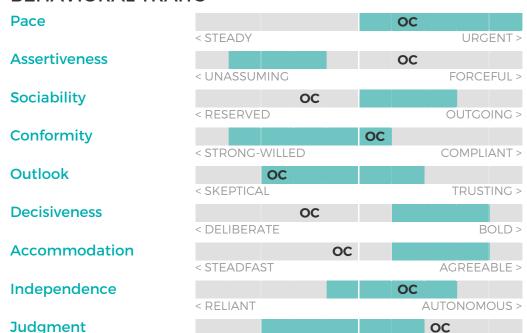

## **SALES**

Oliver Chase

OVERALL FIT: 79%

Performance Model = highlighted boxes; Oliver's placement = his initials

#### **BEHAVIORAL TRAITS**