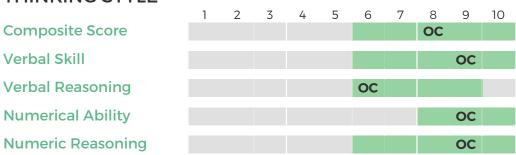

### **SPECIALIST**

Oliver Chase

OVERALL FIT:

88%

Performance Model = highlighted boxes; Oliver's placement = his initials

#### THINKING STYLE