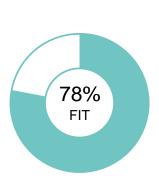

### **SPECIALIST**

Oliver Chase

OVERALL FIT:

88%

Performance Model = highlighted boxes; Oliver's placement = his initials

#### THINKING STYLE