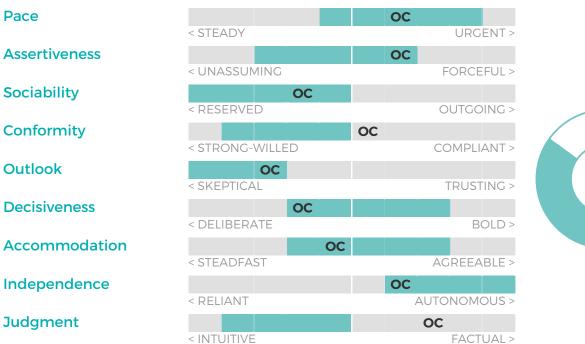

### **MANAGER-SALES**

Oliver Chase

**OVERALL FIT:** 

85%

Performance Model = highlighted boxes; Oliver's placement = his initials

#### **BEHAVIORAL TRAITS**