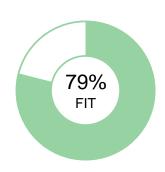

## **SALES**

Oliver Chase

OVERALL FIT: 79%

Performance Model = highlighted boxes; Oliver's placement = his initials