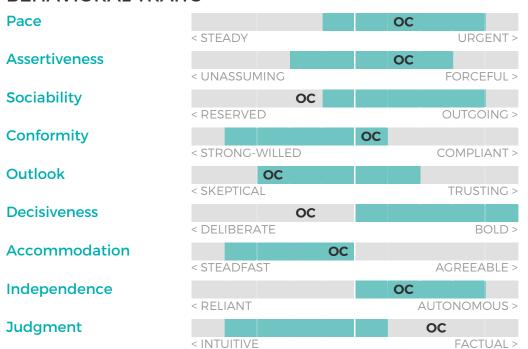

88%                                                                                       |  |

Specialist ....2 88%

Manager-Sales .... 3 85%

<u>Sales</u> ....4 **79%** 

\*\* Sample Position for PXT Select \*\* ....5 70%

### **SPECIALIST**

Oliver Chase

OVERALL FIT:

88%

Performance Model = highlighted boxes; Oliver's placement = his initials

#### THINKING STYLE





#### **BEHAVIORAL TRAITS**





#### **TOP INTERESTS**

OLIVER
in rank order
TECHNICAL
CREATIVE
FINANCIAL/ADMIN
ENTERPRISING
PEOPLE SERVICE

PERFORMANCE MODEL
in rank order
TECHNICAL
PEOPLE SERVICE
FINANCIAL/ADMIN



**MECHANICAL** 

### **MANAGER-SALES**

Oliver Chase

**OVERALL FIT:** 

85%

Performance Model = highlighted boxes; Oliver's placement = his initials

#### THINKING STYLE





#### **BEHAVIORAL TRAITS**





#### **TOP INTERESTS**

OLIVER
in rank order
TECHNICAL
CREATIVE
FINANCIAL/ADMIN —

**TIED** 

PEOPLE SERVICE
MECHANICAL

**ENTERPRISING** 

PERFORMANCE MODEL in rank order TECHNICAL ENTERPRISING

**MECHANICAL** 



## **SALES**

Oliver Chase

OVERALL FIT: 79%

Performance Model = highlighted boxes; Oliver's placement = his initials

#### THINKING STYLE





#### **BEHAVIORAL TRAITS**





#### **TOP INTERESTS**

OLIVER
in rank order
TECHNICAL
CREATIVE
FINANCIAL/ADMIN
ENTERPRISING
PEOPLE SERVICE

PERFORMANCE MODEL
in rank order
ENTERPRISING
PEOPLE SERVICE
CREATIVE



**MECHANICAL** 

10

FACTUAL >

## \*\* SAMPLE POSITION FOR PXT SELECT \*\*

Oliver Chase

OVERALL FIT: 70%

Performance Model = highlighted boxes; Oliver's placement = his initials

#### THINKING STYLE





#### **BEHAVIOR