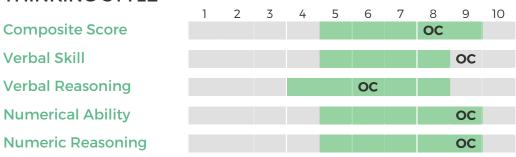

| 2  | 88%                                                                                       |  |

Specialist ....2 88%

Manager-Sales .... 3 85%

<u>Sales</u> ....4 **79%** 

\*\* Sample Position for PXT Select \*\* ....5 70%

### **SPECIALIST**

Oliver Chase

OVERALL FIT:

88%

Performance Model = highlighted boxes; Oliver's placement = his initials

#### THINKING STYLE





#### **BEHAVIORAL TRAITS**





#### **TOP INTERESTS**

OLIVER
in rank order
TECHNICAL
CREATIVE
FINANCIAL/ADMIN
ENTERPRISING
PEOPLE SERVICE

PERFORMANCE MODEL
in rank order
TECHNICAL
PEOPLE SERVICE
FINANCIAL/ADMIN



**MECHANICAL** 

### **MANAGER-SALES**

Oliver Chase

**OVERALL FIT:** 

85%

Performance Model = highlighted boxes; Oliver's placement = his initials

#### THINKING STYLE





#### **BEHAVIORAL TRAITS**





#### **TOP INTERESTS**

OLIVER
in rank order
TECHNICAL
CREATIVE
FINANCIAL/ADMIN —

**TIED** 

PEOPLE SERVICE
MECHANICAL

**ENTERPRISING** 

PERFORMANCE MODEL in rank order TECHNICAL ENTERPRISING

**MECHANICAL** 



## **SALES**

Oliver Chase

OVERALL FIT: 79%

Performance Model = highlighted boxes; Oliver's placement = his initials

#### THINKING STYLE





#### **BEHAVIORAL TRAITS**





#### **TOP INTERESTS**

OLIVER
in rank order
TECHNICAL
CREATIVE
FINANCIAL/ADMIN
ENTERPRISING
PEOPLE SERVICE

PERFORMANCE MODEL
in rank order
ENTERPRISING
PEOPLE SERVICE
CREATIVE



**MECHANICAL** 

10

FACTUAL >

## \*\* SAMPLE POSITION FOR PXT SELECT \*\*

Oliver Chase

OVERALL FIT: 70%

Performance Model = highlighted boxes; Oliver's placement = his initials

#### THI