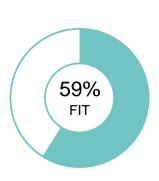

## \*\* SAMPLE POSITION FOR PXT SELECT \*\*

Oliver Chase

OVERALL FIT: 70%

Performance Model = highlighted boxes; Oliver's placement = his initials