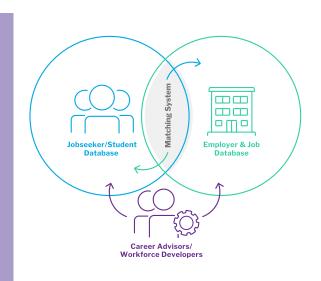

Jobtimize<sup>™</sup> seamlessly links you to *Career Navigatior* here at Dallas College, and also to **Employers** in our community who are actively hiring to fill openings in these in-demand careers!