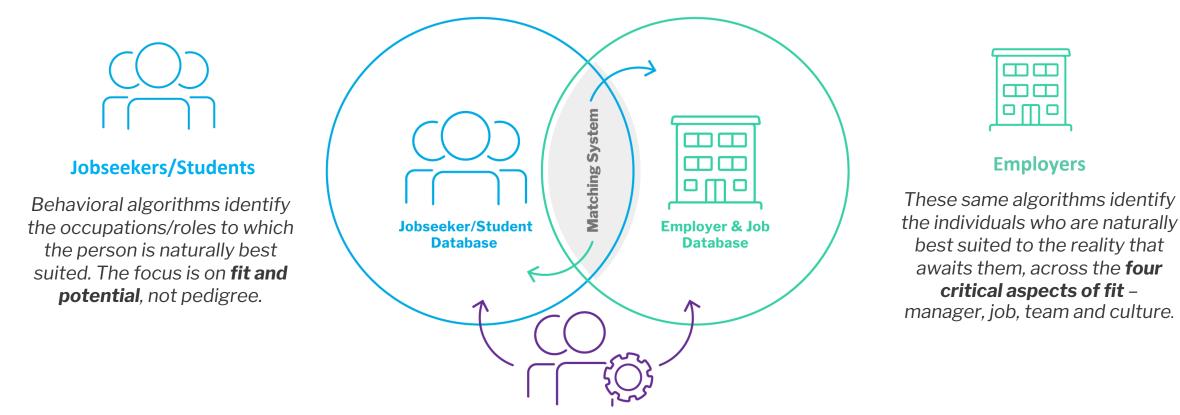

## One Workforce Project – User Flow (Displaced & Incumbent Workers)

Recruitment/ Provide Assess Build **Referral Source** & Sort Instruction The Pool **Displaced Workers and Under-employed People Jobtimize Sorts the Pool** Workforce Identify the people best suited to **Partners** Those best suited to target occupations in IT/ Cybersecurity IT/Cybersecurity, Advanced **Community** Manufacturing/Robotics and Agencies Transportation Local Workforce **Boards** Those best suited to **AM & Robotics Dallas College Students** What else is there? Other Safety net to catch and re-direct **Sources** Those best suited to those not well-suited for these **Transportation** careers/industries. Incumbent Workers and New Recruits Jobtimize Identifies Talent and Potential Advancement

Identify the people best suited

for training/advancement

Those best suited for

advancement opportunities

at their employer.

Participating Employers

Career Advisors/ Workforce Developers

"Aptitude is evenly distributed in the general population; Opportunity is not."